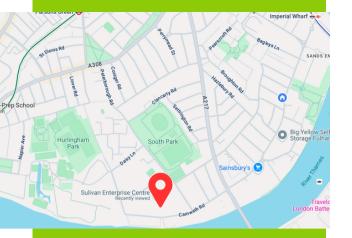

## **LOCATION**

Sulivan Enterprise Centre is located on Sulivan Road which runs between Peterborough Road and Broomhouse Lane in Fulham.

Putney Bridge and Parsons Green tube stations are within walking distance giving access to the District Line.

Extensive local bus routes, shops, cafes and restaurants are available on the nearby Wandsworth Bridge and New Kings Roads.

SCAN HERE FOR VIRTUAL VIEWING

| Unit | Size<br>sqft | Rent<br>pa | S/C<br>pa |
|------|--------------|------------|-----------|
| 14   | 410          | £10,250    | £1,230    |
| 15   | 417          | £10,500    | £1,600    |
| 20   | 396          | £10,000    | £1,188    |
| 21   | 397          | £9,925     | £1,191    |