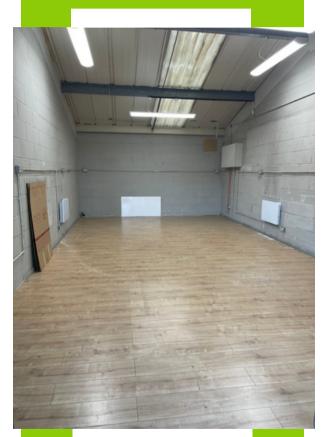

## Sulivan Enterprise Centre Sullivan Road Fulham SW6 3DJ

- Large goods lift
- On site parking
- Community feel
- Flexible terms

A courtyard scheme with self contained units suitable for business, workshop or office use.

Great value & flexible business space from 400 - 830 sq. ft.

Units can be combined to provide up to 830 sq. ft.