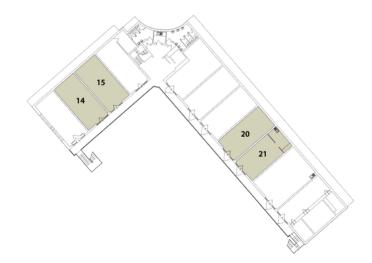

Extensive local bus routes, shops, cafes and restaurants are available on the nearby Wandsworth Bridge and New Kings Roads.

SCAN HERE FOR VIRTUAL VIEWING

| Unit | Size<br>sqft | Rent<br>pa | S/C<br>pa |
|------|--------------|------------|-----------|
| 14   | 410          | £10,250    | £1,230    |
| 15   | 417          | £10,500    | £1,600    |
| 20   | 396          | £10,000    | £1,188    |
| 21   | 397          | £9,925     | £1,191    |

Units 14 & 21 are available now. Units 15 & 20 are available from the 1<sup>st</sup> July. EPC's are available upon request.