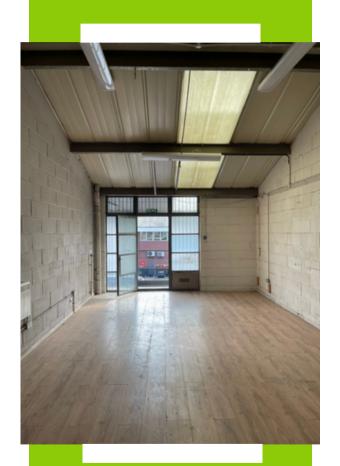

## Sulivan Enterprise Centre Sullivan Road Fulham SW6 3DJ

- Large goods lift
- On site parking
- Community feel
- Flexible terms

A courtyard scheme with self contained units suitable for business, workshop or office use.

Great value & flexible business space from 400 - 830 sq. ft.

Units can be combined to provide up to 830 sq. ft.