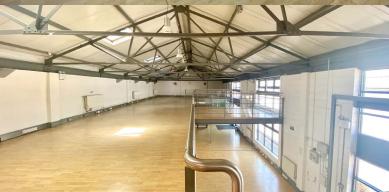

### UNIT 7 5,369 S@ FT

An industrial style office across 2 floors. The unit has a private entrance, a private kitchenette and WCs.

# UNIT 7 5.369 SQ F1

An industrial style office across 2 floors. The unit has a private entrance, a private kitchenette and WCs.

## UNIT 7 5,369 SQ FT

An industrial style office across 2 floors. The unit has a private entrance, a private kitchenette and WCs.

#### UNIT 7 5,369 SQ FT

An industrial style office across 2 floors. The unit has a private entrance, a private kitchenette and WCs.