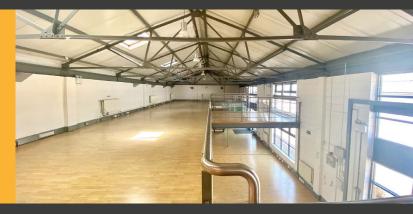

### UNIT 7 5,369 S@ FT

An industrial style office across 2 floors. The unit has a private entrance, a private kitchenette and WCs.

#### **PROPERTY FEATURES**

- Suspended ceiling and integral lighting
- Fantastic light and open space
- 24 Hour access and CCTV
- Super-fast broadband
- On-site car parking is available at £1,500 per annum per space via a separate licence

# UNIT 7 5.369 SQ F1

An industrial style office across 2 floors. The unit has a private entrance, a private kitchenette and WCs.

## UNIT 7 5,369 SQ FT

An industrial style office across 2 floors. The unit has a private entrance, a private kitchenette and WCs.

#### **PROPERTY FEATURES**

- Suspended ceiling and integral lighting
- Fantastic light and open space
- 24 Hour access and CCTV
- · Super-fast broadband

 On-site car parking is available at £1,500 per annum per space via a separate licence

#### UNIT 7 5,369 SQ FT

An industrial style office across 2 floors. The unit has a private entrance, a private kitchenette and WCs.

#### **PROPERTY FEATURES**

- Suspended ceiling and integral lighting
- Fantastic light and open space
- 24 Hour access and CCTV
- Super-fast broadband
- On- site car parking is available at £1,500 per annum per space via a separate licence