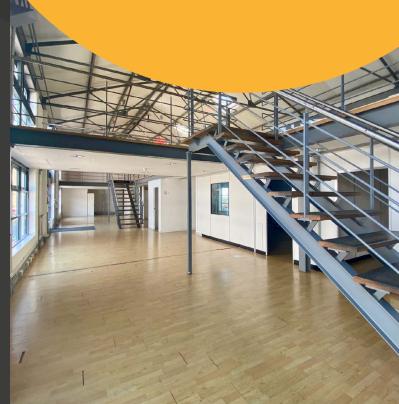

### UNIT 7 5,369 S@ FT

An industrial style office across 2 floors. The unit has a private entrance, a private kitchenette and WCs.

# UNIT 7 5.369 SQ F1

An industrial style office across 2 floors. The unit has a private entrance, a private kitchenette and WCs.

## UNIT 7 5,369 SQ FT

An industrial style office across 2 floors. The unit has a private entrance, a private kitchenette and WCs.

#### UNIT 7 5,369 SQ FT

An industrial style office across 2 floors. The unit has a private entrance, a private kitchenette and WCs.