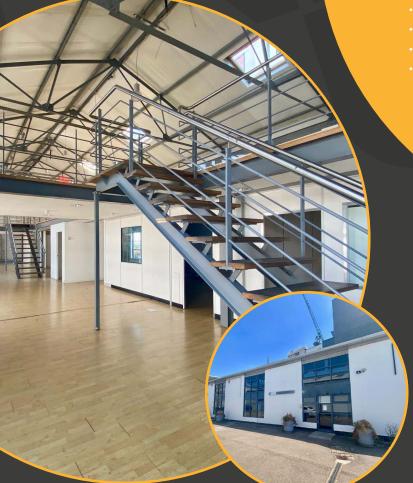

### UNIT 7 5,369 S@ FT

An industrial style office across 2 floors. The unit has a private entrance, a private kitchenette and WCs.

#### **PROPERTY FEATURES**

- Suspended ceiling and integral lighting
- Fantastic light and open space
- 24 Hour access and CCTV
- Super-fast broadband
- On-site car parking is available at £1,500 per annum per space via a separate licence

# UNIT 7 5.369 SQ F1

An industrial style office across 2 floors. The unit has a private entrance, a private kitchenette and WCs.

## UNIT 7 5,369 SQ FT

An industrial style office across 2 floors. The unit has a private entrance, a private kitchenette and WCs.

#### **PROPERTY FEATURES**

- Suspended ceiling and integral lighting
- Fantastic light and open space
- 24 Hour access and CCTV
- · Super-fast broadband

 On-site car parking is available at £1,500 per annum per space via a separate licence

#### UNIT 7 5,369 SQ FT

An industrial style office across 2 floors. The unit has a private entrance, a private kitchenette and WCs.

#### **PROPERTY FEATURES**

- Suspended ceiling and integral lighting
- Fantastic light and open space
- 24 Hour access and CCTV
- Super-fast broadband
- On- site car parking is available at £1,500 per annum per space via a separate licence