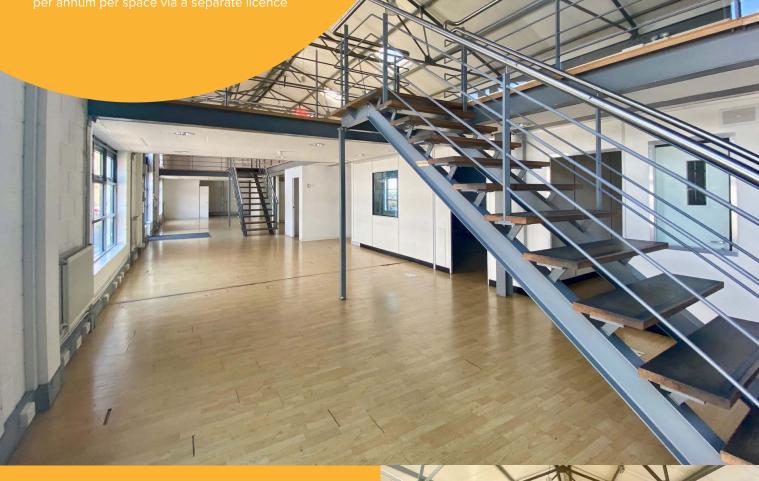

### UNIT 7 5,369 S@ FT

An industrial style office across 2 floors. The unit has a private entrance, a private kitchenette and WCs.

#### **PROPERTY FEATURES**

- Suspended ceiling and integral lighting
- Fantastic light and open space
- 24 Hour access and CCTV
- Super-fast broadband
- On-site car parking is available at £1,500 per annum per space via a separate licence

# UNIT 7 5.369 SQ F1

An industrial style office across 2 floors. The unit has a private entrance, a private kitchenette and WCs.

## UNIT 7 5,369 SQ FT

An industrial style office across 2 floors. The unit has a private entrance, a private kitchenette and WCs.

#### **PROPERTY FEATURES**

- Suspended ceiling and integral lighting
- Fantastic light and open space
- 24 Hour access and CCTV
- · Super-fast broadband

 On-site car parking is available at £1,500 per annum per space via a separate licence

#### UNIT 7 5,369 SQ FT

An industrial style office across 2 floors. The unit has a private entrance, a private kitchenette and WCs.

#### **PROPERTY FEATURES**

- Suspended ceiling and integral lighting
- Fantastic light and open space
- 24 Hour access and CCTV
- Super-fast broadband
- On- site car parking is available at £1,500 per annum per space via a separate licence