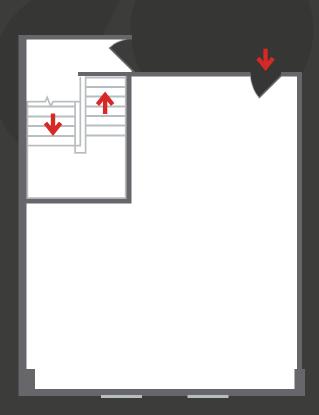

### UNIT 7 5,369 S@ FT

An industrial style office across 2 floors. The unit has a private entrance, a private kitchenette and WCs.

# UNIT 7 5.369 SQ F1

An industrial style office across 2 floors. The unit has a private entrance, a private kitchenette and WCs.

## UNIT 7 5,369 SQ FT

An industrial style office across 2 floors. The unit has a private entrance, a private kitchenette and WCs.

#### UNIT 7 5,369 SQ FT

An industrial style office across 2 floors. The unit has a private entrance, a private kitchenette and WCs.