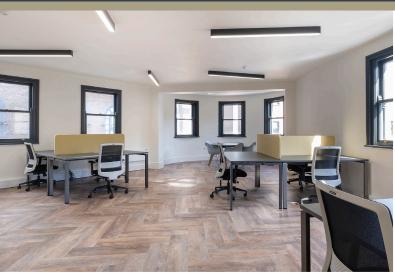

Reef House has recently been refurbished and provides a contemporary office setting, whilst remaining a peaceful, riverside estate.

Offices come with the benefit of meeting rooms for hire, car parking for you and your clients, an on site cafe and concierge service. The suites include private WC's and kitchenettes.