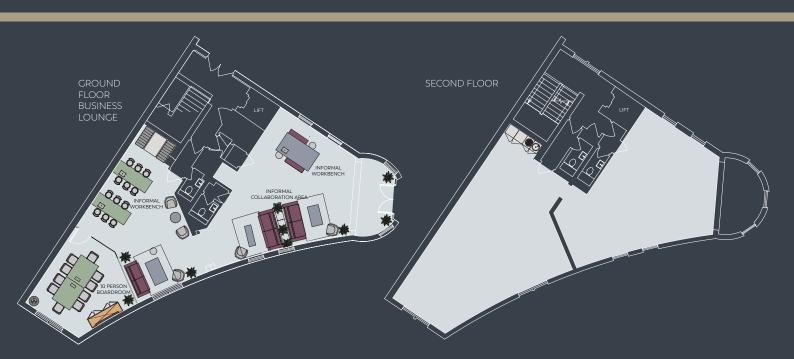

#### **REEF HOUSE - AVAILABILITY**

| Business Lounge | 1,317 sq ft |
|-----------------|-------------|
| Unit 3          | 682 sq ft   |
| Unit 4          | 667 sq ft   |

| Unit 5 & 6 | 1,361 sq ft |
|------------|-------------|
| Unit 7     | 686 sq ft   |
| Unit 8     | 799 sq ft   |