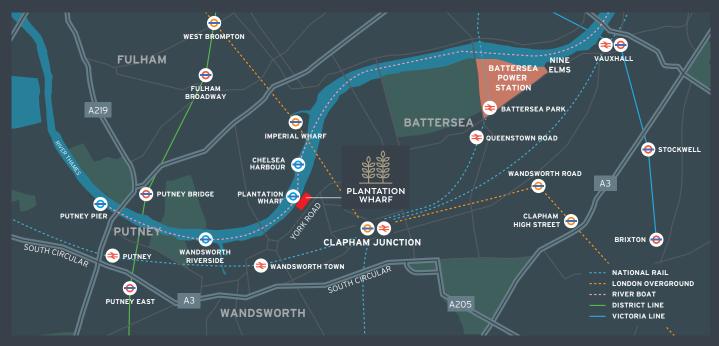

#### LOCATION

Plantation Wharf is located on the south bank of the River Thames between Battersea and Wandsworth bridges.

As well as its tranquil setting there are many local amenities close by.

Clapham Junction (12 minute walk) and Plantation Wharf, provide fast journey times to London and the surrounding areas.

The MBNA Thames Clippers River Boat 18 services a day between Putney and Blackfriars.

#### By train Vauxhall 6 mins West Brompton 8 mins 8 mins Olympia 10 mins 15 mins Green Park 27 mins Bank

#### By River Boat

| Chelsea Harbour | 5 mins  |
|-----------------|---------|
| Putney Pier     | 9 mins  |
| Embankment      | 30 mins |
| Blackfriars     | 36 mins |
| London Bridge   | 51 mins |
| Canary Wharf    | 62 mins |