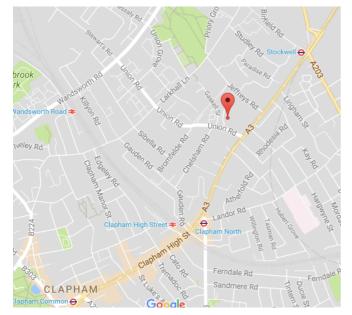

#### Location:

#### **Occupational Costs:**

Rent: £35 per sq. ft. £385,000 per annum. Service Charge: £10,260.57 per annum. Rates: TBC The available unit is situated in Union Road Studios, in Clapham, providing easy access to the underground and bus routes.

With excellent transport links, Union Road is a 10 minute\* walk to Stockwell station and a 10 minute\* walk to Clapham North stationproviding direct access to Vauxhall, Waterloo and Victoria.

All units benefit from high-speed internet connection already installed and car parking can be arranged via a separate license.