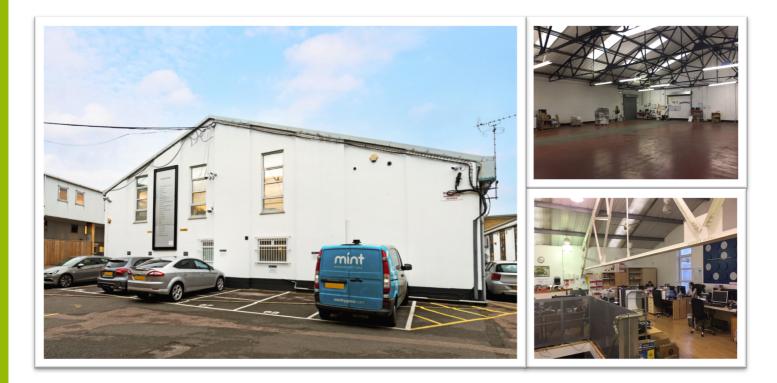

# Warehouse with Offices to Let- 11,000 sq. ft. \*Immediately Available\* Short Term Only

Unit AG Union Court, Union Road, Clapham, SW4 6JP.

- Own front door
- ✤ Separate office space and meeting room
- ✤ Kitchenette
- Central heating
- ✤ 24 Hour access
- ✤ Loading bay
- \* CCTV
- Superfast broadband

## **Office to Let** Unit AG Union Court, Union Road, Clapham, SW4 6JP.

#### **Description:**

Superb two-story warehouse in Clapham with own Front door and kitchenette, separate office space and Meeting room. Stockwell station and Clapham North Both within a 10-minute walk, providing great access To both Northern and Victoria lines.