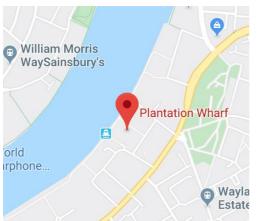

#### Location

#### www.heathersmithcommercial.com

The available ground floor office is situated in Molasses Row, in Plantation Wharf, providing easy access to the river boat and cycle routes.

With excellent transport links, Molasses House is a 15 minute\* walk to Clapham Junction station and a 10 minute\* walk to Wandsworth Town station- providing direct access to Vauxhall, Waterloo and Victoria.

RB6 River Bus service to Chelsea Harbour and Embankment, from Plantation Wharf Pier, is available. As well as this, Plantation Wharf is situated next to an extremely accessible, well-lit cycle route to Battersea Bridge, which onsite bike storage.