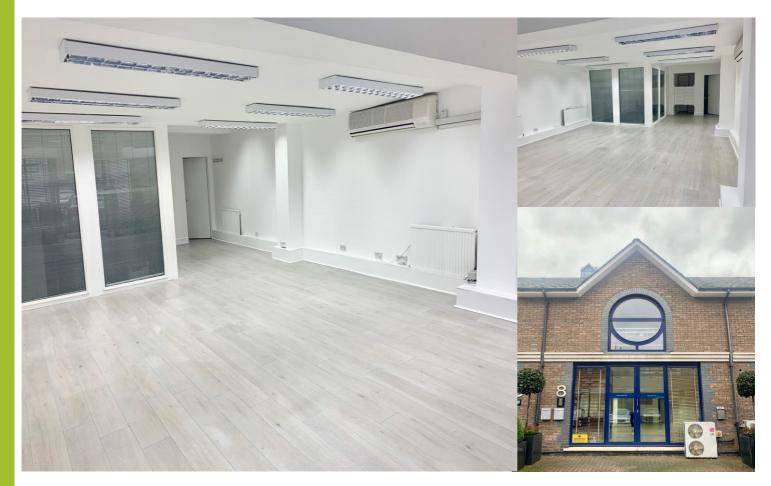

# Ground Floor Office to Let- 596 sq ft (55.37 sq m) \*Immediately Available\*

### 8 Molasses Row, Plantation Wharf, Battersea, SW11 3TN

- ✤ Approx. 596 sq ft (55.37 sq m)
- ✤ Ground Floor Office
- Private WC and Kitchenette
- \* Air Conditioned
- ✤ Inclusive of Gas and Electric Bills
- ✤ On-site parking by separate arrangement
- 15 min walk from Clapham Junction Station\*
- River Boat Service On Site

#### Description

The available ground floor office extends to a total area of approximately 596 sq ft. The rear section of the unit includes a private kitchenette and WC. The annual rent figure includes the heating, air conditioning, electricity and water bills. Internet connection will be obtained on a separate license.

#### **Floor Areas**

Ground Floor Office 596 sq ft 55.37 sq m

Full Repairing and Insuring lease for a term of 3+ months to be agreed.